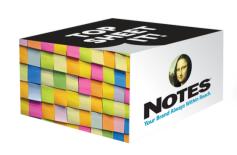

#### THE PROMOTIONAL **PRODUCT THAT STIKS AROUND LONGER**

Full-Size Stik-Withit® Note Cubes® are simply the best and brightest cubes around!

- 1, 2 or full-color side printing on 60# ultra-white paper
- Individually shrink-wrapped
- Custom quantities available
- Optional custom topsheet

#### **OUR TWO BEST SELLING SIZES**

| SW-275 | 2 3/4" X 2 3/4" X 2 3/4" |
|--------|--------------------------|
| SW-338 | 3 3/8" X 3 3/8" X 3 3/8" |

Deliver a custom message with a topsheet. Perfect for sharing product and company information with your customers and staff! Once this top-sheet is removed, people are left with a product they love and your brand always within reach!