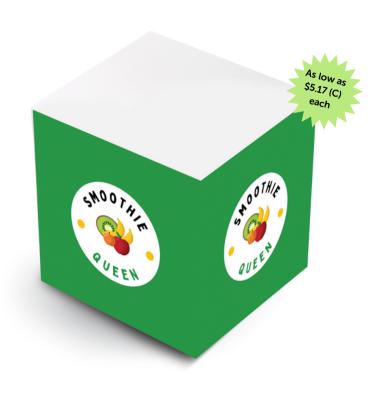

## FULL SIZE STIK-WITHIT®NOTE CUBE®

The Full-Size Stik-Withit® Note Cube® is simply the best and brightest cube around!

- 1, 2 or full-color side printing on 60# Ultra-White paper
- Individually shrink-wrapped
- Custom quantities available
- Optional custom top-sheet

#### **OUR TWO BEST SELLING SIZES**

| SW-275 | 2 3/4" X 2 3/4" X 2 3/4" |
|--------|--------------------------|
| SW-338 | 3 3/8" X 3 3/8" X 3 3/8" |