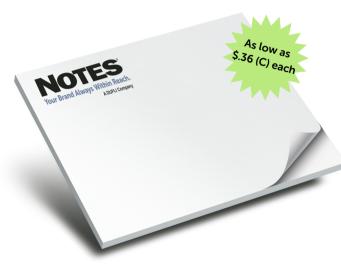

## ADHESIVE NOTES STIK-WITHIT NOTEPADS

Essential for everyday business but also the best advertising money can buy. Notepads are vital for continuous brand awareness!

- Add your company logo and branding to every sheet
- Offered in a wide variety of shapes and sizes
- Available in our standard ultra-white stock, pastel and bright paper colors

## STIK-WITHIT® NOTEPADS

Stik-Withit® Notepads come in a variety of shapes and sizes, everything you need to make your brand stand out. An essential and timeless tool in branding.

- 1, 2 or full-color printing on white or one of our amazing bold and pastel color options
- Custom quantities, low minimum orders
- Add a custom top sheet to deliver a special message