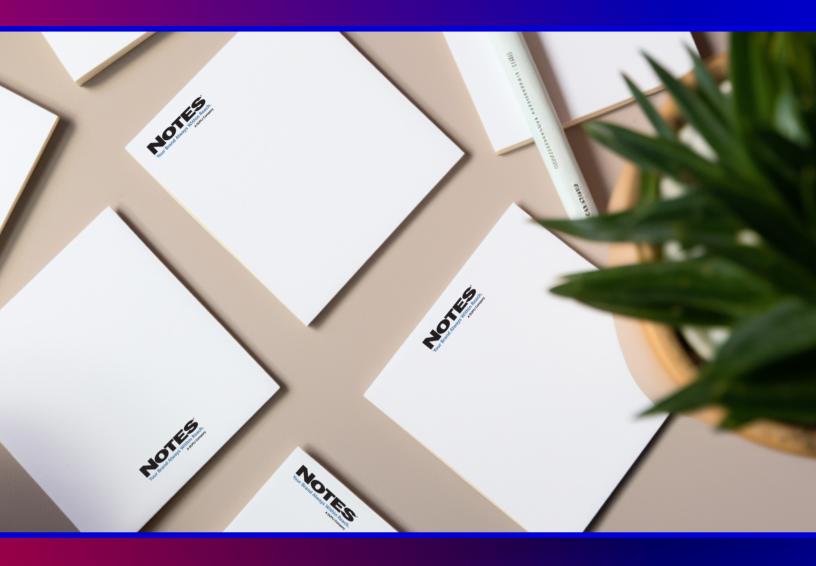

## STIK-WITHIT® NOTEPADS

Stik-Withit® Notepads come in a variety of shapes and sizes, everything you need to make your brand stand out. An essential and timeless tool in branding.

- 1, 2 or full-color printing on white or one of our amazing bold and pastel color options
- Custom quantities, low minimum orders
- Add a custom top sheet to deliver a special message

#### **OUR THREE BEST SELLING SIZES**

| SWI 3"x 3" | 25, 50, or 100 Sheets |
|------------|-----------------------|
| SWI 4"x 3" | 25, 50, or 100 Sheets |
| SWI 4"x 6" | 25, 50, or 100 Sheets |