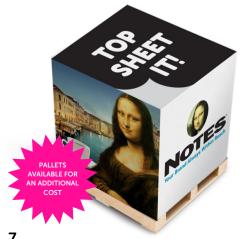

## FULL SIZE STIK-WITHIT®NOTE CUBE®

The Full-Size Stik-Withit® Note Cube® is simply the best and brightest cube around!

- 1, 2 or full-color side printing on 60# Ultra-White paper
- Individually shrink-wrapped
- Custom quantities available
- Optional custom top-sheet

#### **OUR TWO BEST SELLING SIZES**

| SW-275 | 2 3/4" X 2 3/4" X 2 3/4" |
|--------|--------------------------|
| SW-338 | 3 3/8" X 3 3/8" X 3 3/8" |

#### **CUSTOMIZE YOUR NOTE CUBE®**

**FULL SIZE** 

**HALF SIZE** 

THINS® (100 SHEETS)