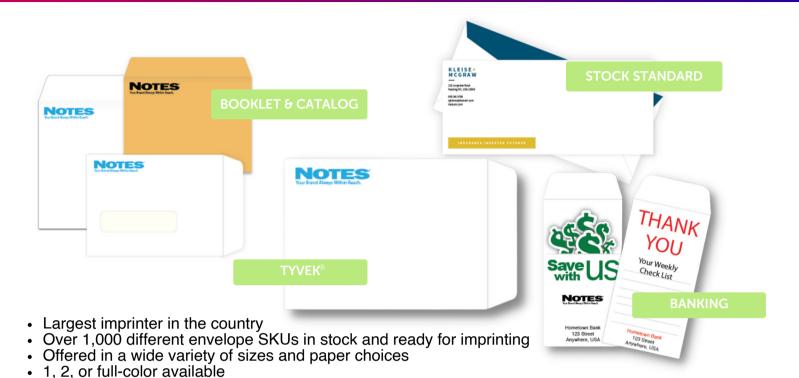

## **ENVELOPES**

Standard and special window options

## PRINT & CONVERT

The design options are limitless with print and convert envelopes. Full ink coverage/full bleeds!

1, 2, or full-color printing

- Inside tints
- Custom quantities with low minimum orders