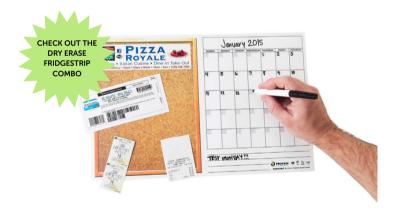

#### STIK-WITHIT® REPOSITIONABLE DRY ERASE

- Peel liner to reveal Stik-Withit® adhesive backing
- Can be repositioned countless times & leaves no adhesive residue
- Includes markers and fasteners