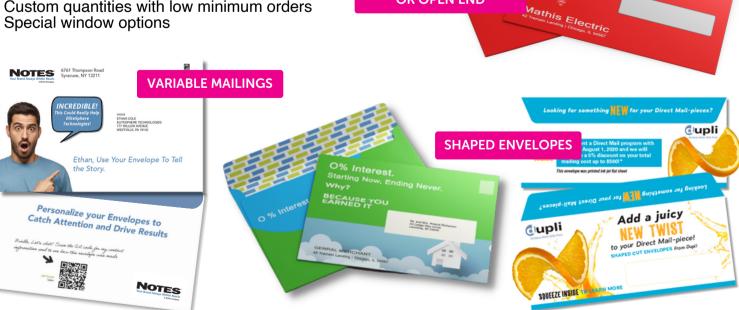

## **ENVELOPES**

Standard and special window options

## PRINT & CONVERT

The design options are limitless with print and convert envelopes. Full ink coverage/full bleeds!

1, 2, or full-color printing

- Inside tints
- Custom quantities with low minimum orders

**UP TO 10"X13" BOOKLET** 

OR OPEN END