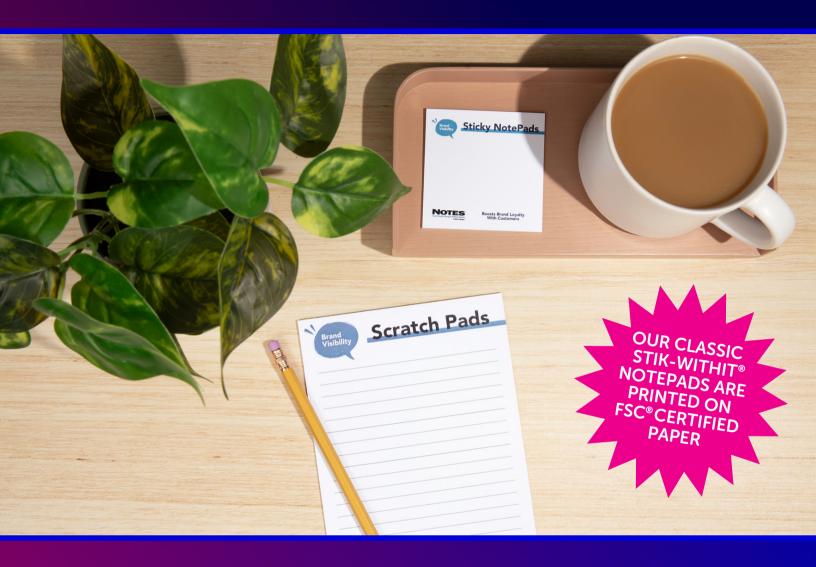

## STIK-WITHIT® NOTEPADS

Stik-Withit® Notepads come in a variety of shapes and sizes, everything you need to make your brand stand out. An essential and timeless tool in branding.

- 1, 2 or full-color printing on white or one of our amazing bold and pastel color options
- Custom quantities, low minimum orders
- Add a custom top sheet to deliver a special message

## **NON-ADHESIVE SCRATCH PADS**

Capture inspiration on the go with our premium scratch pads. Featuring high-quality uncoated paper, these compact pads are perfect for sketches and notes. Elevate your creativity wherever you are.