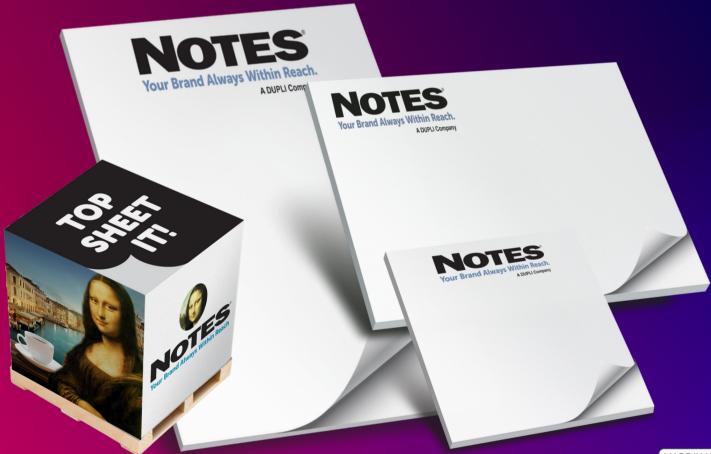

## ADHESIVE NOTES STIK-WITHIT NOTEPADS

Essential for everyday business but also the best advertising money can buy. Notepads are vital for continuous brand awareness!

- Add your company logo and branding to every sheet
- Offered in a wide variety of shapes and sizes
- Available in our standard ultra-white stock, pastel and bright paper colors

## FULL SIZE STIK-WITHIT®NOTE CUBE®

The Full-Size Stik-Withit® Note Cube® is simply the best and brightest cube around!

- 1, 2 or full-color side printing on 60# Ultra-White paper
- Individually shrink-wrapped
- Custom quantities available
- Optional custom top-sheet

## STIK-WITHIT® NOTEPADS

Stik-Withit® Notepads come in a variety of shapes and sizes, everything you need to make your brand stand out. An essential and timeless tool in branding.

- 1, 2 or full-color printing on white or one of our amazing bold and pastel color options
- Custom quantities, low minimum orders
- Add a custom top sheet to deliver a special message