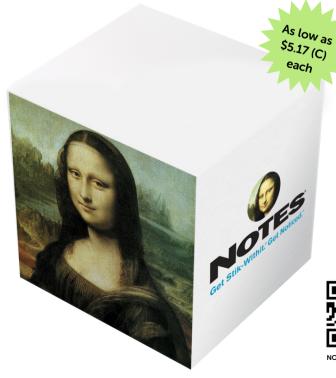

## FULL SIZE STIK-WITHIT®NOTE CUBE®

The Full-Size Stik-Withit® Note Cube® is simply the best and brightest cube around!

- 1, 2 or full-color side printing on 60# Ultra-White paper
- Individually shrink-wrapped
- Custom quantities available
- Optional custom top-sheet

#### **OUR TWO BEST SELLING SIZES**

| SW-275 | 2 3/4" X 2 3/4" X 2 3/4" |
|--------|--------------------------|
| SW-338 | 3 3/8" X 3 3/8" X 3 3/8" |