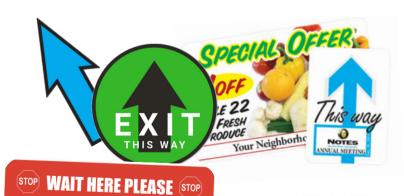

#### STIK-WITHIT® **REPOSITIONABLE** DIE-CUT STICKERS

- Stick them anywhere and everywhere
- Perfect for indoor and outdoor use, even in the harshest environments
- Prints 4-color process on white or clear film for reverse prints
- The sky's the limit on where you can use these
- Tons of shapes and sizes to choose from

#### **STIK-WITHIT®** REPOSITIONABLE SIGNAGE

Standard removable adhesives lose their removability over time. This is not the case with our Stik-Withit®brand of adhesive. Whether you need a low tack product or a more permanent product, our Stik-Withit® adhesive is the perfect solution. Signs up to 16" x 24".

- Safe on walls and works on most surfaces
- Prints in 4-color process
- Peel off backing and stick wherever you want for an instant billboard with
- your branding
  Floor signage includes non-slip laminate